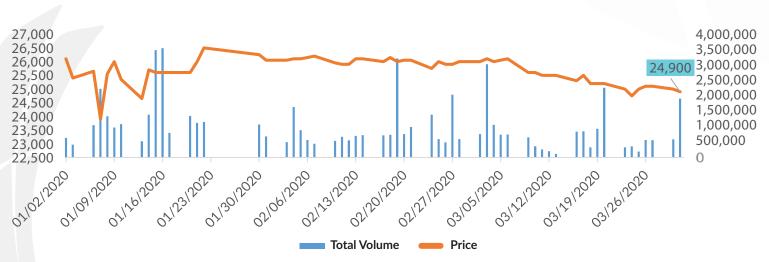

## **INFORMATION ABOUT SHARES**

| 03/31/2020                            | UNIT               | PDR             | SHAREHOLDER'S STRUCTURE                  |
|---------------------------------------|--------------------|-----------------|------------------------------------------|
| Price                                 | VND                | 24,900          |                                          |
| Price range                           | VND                | 23,900 - 26,500 | 34.49%                                   |
| Monthly average trading volume        | Unit               | 1,029,090       |                                          |
| Daily average trading volume          | Unit               | 1,005,386       |                                          |
| Earnings per share (EPS) TTM          | VND                | 2,644           |                                          |
| Price /Earnings ratio (P/E) TTM       | Times              | 9.42            | <b>4.35%</b> - <b>61.16%</b> Source: PDR |
| Market Capitalization                 | Billion VND        | 8,159           |                                          |
| Charter Capital                       | <b>Billion VND</b> | 3,277           | Nguyen Van Dat                           |
| Outstanding shares                    | Unit               | 327,657,972     | Foreigner                                |
| Foreign ownership rate maximums       | Percentage         | 49%             | • Other                                  |
| Free float rate                       | Percentage         | 40%             |                                          |
| Dividends by cash in 2019 (tranche 1) |                    | 12%/par value   |                                          |
|                                       |                    |                 |                                          |

### PDR PRICE CHART IN QUARTER 1.2020

Ajusted Price from 01/01/2020 - 03/31/2020

Source: PDR