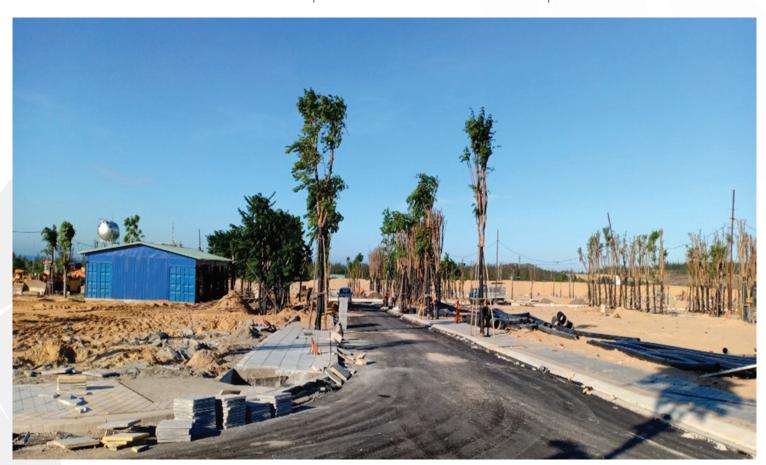

### **ZONE 9 PROJECT - THE NHON HOI** ECOTOURISM CITY, BINH DINH PROVINCE

Informations project: Location:

Site area: Products:

Total investment estimated: Launch estimated:

The Nhon Hoi Ecotourism City, Binh Dinh Province. 36,1 ha. 1.927 land plots, include: 1.425 land plots and 502 land plots of townhouse mixed service. 8.550.58 Bil VND. Q2.2020.

#### • Construction and design progress

Continue construction of frastructure: Complete 85% of rainwater drainage and 85% of sewage drainage system; complete 90% of technical trench system; and 80% of greenery and other items.

#### Legal Progress

Approved adjustment of 1/500 planning, on the calculation of financial meaning and subdivision of land plot.

#### Sale progress

Not yet opening sale

In current progress

|     |                                                                    |                      |          | Expected total               | PLANNED INVESTMENT EXPENDITURE<br>IN 2020 (VND, BILLION) |              |                  |
|-----|--------------------------------------------------------------------|----------------------|----------|------------------------------|----------------------------------------------------------|--------------|------------------|
| NO  | PROJECT                                                            | LOCATION             | SIZE     | investment<br>(VND, billion) | DESIGN                                                   | CONSTRUCTION | INVESTE-<br>MENT |
| I   | Under-<br>construction<br>projects                                 |                      |          | 48,049.38                    | 84.74                                                    | 859.98       | 2,832.31         |
| 1   | The EverRich 2                                                     | District 7, HCM City | 11.2 ha  | N/A                          | N/A                                                      | N/A          | 200.10           |
| 2   | The EverRich 3                                                     | District 7, HCM City | 9.9 ha   | N/A                          | N/A                                                      | N/A          | 230.00           |
| 3   | Phat Dat Bau Ca<br>Residentials                                    | Quang Ngai Province  | 7.7 ha   | 450.00                       | N/A                                                      | 11.18        | N/A              |
| 4   | Bo Bac Residentials<br>in combination with<br>urban gentrification | Quang Ngai Province  | 44.2 ha  | 1,742.00                     | 3.10                                                     | N/A          | 216.00           |
| 5   | Nhon Hoi<br>Ecotourism City                                        | Binh Dinh Province   | 116.1 ha |                              |                                                          |              |                  |
| 5.1 | Zone 4                                                             | Binh Dinh Province   | 34.1 ha  | 7,494.70                     | N/A                                                      | 329.51       | 126.55           |
|     | Zone 4 -<br>low-rise area/<br>land plot                            | Binh Dinh Province   |          | N/A                          | N/A                                                      | 35.03        | 126.55           |
|     | Zone 4 -<br>High-rise area                                         | Binh Dinh Province   |          | N/A                          | 26.29                                                    | 294.48       | N/A              |
| 5.2 | Zone 2                                                             | Binh Dinh province   | 36.1 ha  | 7,130.23                     | 0.93                                                     | 91.48        | 5.48             |
| 5.3 | Zone 9<br>(low-rise area &<br>high-rise area)                      | Binh Dinh Province   | 45.9 ha  | 8,550.58                     | 2.52                                                     | 98.30        | 55.68            |
| 06  | Bac Ha Thanh<br>Residental Area                                    | Binh Dinh Province   | 43.16 ha | 1,700.00                     | 2.97                                                     | N/A          | N/A              |
| 07  | No.1 Ngo May<br>Street Project                                     | Quy Nhon City        | 0.53 ha  | 1,126.50                     | 38.48                                                    | N/A          | N/A              |
| 08  | Industrial cluster at<br>Ham Ninh<br>commune                       | Phu Quoc Island      | 59.16 ha | 1,187.74                     | N/A                                                      | N/A          | 0.70             |
| 09  | Craft village<br>Residentials and<br>centre of Ham Ninh<br>Commune | Phu Quoc Island      | 78.57 ha | 4,103.62                     | N/A                                                      | N/A          | 0.96             |