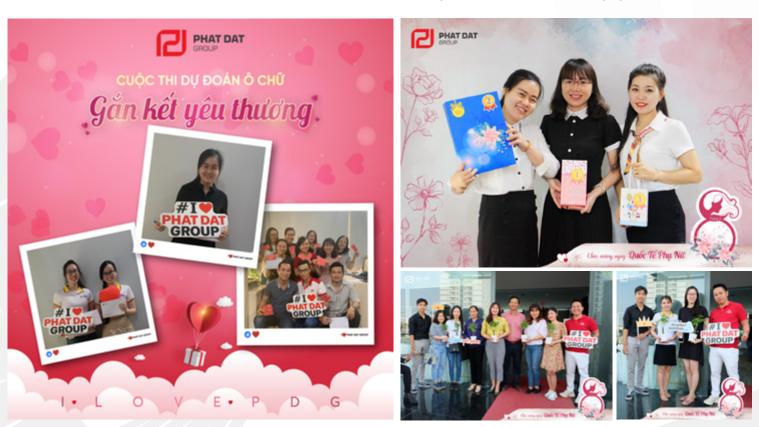

**On March 8, 2020**, PDR organized a program to celebrate International Women's Day with activities such as mini concerts, giving gift (giving trees, shopping vouchers) and online photo contest "You are in my eyes".