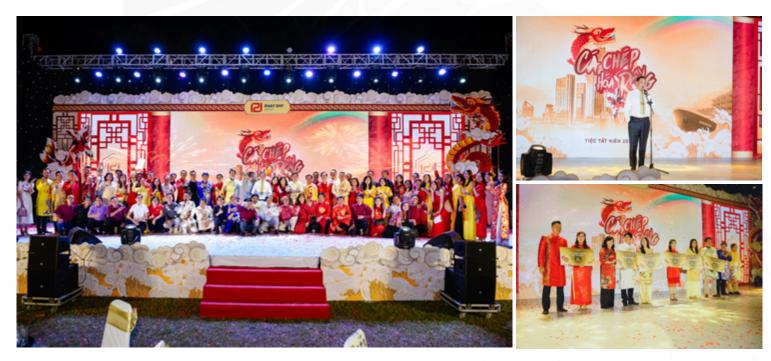

### **INTERNAL ACTIVITIES**

On January 14th,2020, PDR held a Year End Party on 2019 with subject "Ca chep hoa Rong" at Nikko hotel Sai Gon.

**On 14th February**, 2020 held welcome Valentine with Game Online through guess crossword activities.