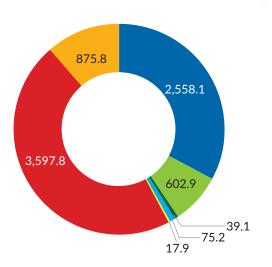

TOTAL: 7,766.8 billion VND

Unit: billion VND

- The EverRich 2 (River City) (HCMC)
- The Nhon Hoi Ecotourism (Binh Dinh)
- Phat Dat Bau Ca (Quang Ngai)

- The EverRich 3 (HCMC)
- Binh Duong trade center (Binh Duong)
- Phan Dinh Phung sport center (HCMC)
- Other project