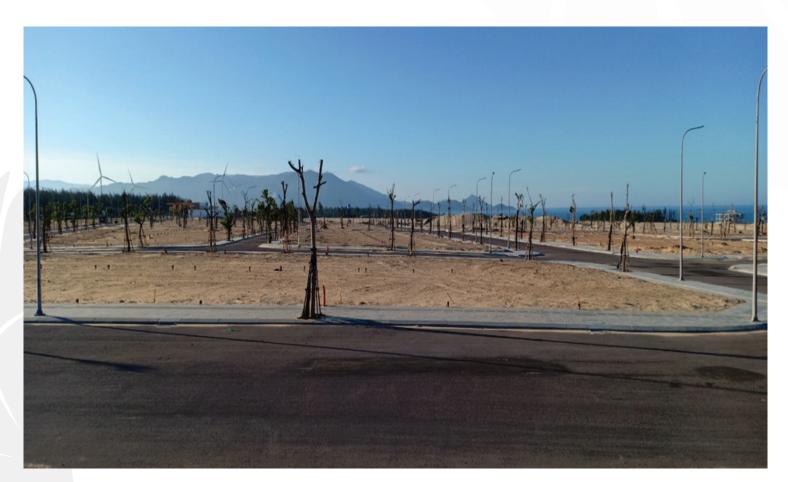

### PHAT DAT BAU CA PROJECT, QUANG NGAI

Informations project: Location: Le Hong Phong ward and Tran Hung Dao ward, Quang Ngai Provinc.e 7,71 ha. Site area: Products: 325 land plots. 450 Bil VND. Total investment estimated:

#### Legal Progress

Completed project legal and handing over 100% red book of total amount.

Sale progress

Sold out 316/325 of total amount.

In current progress

Construction and design progress

Continue the construction progress of the project