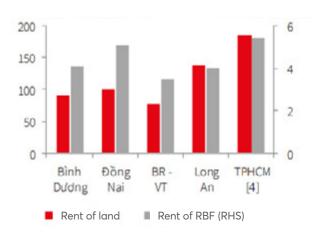

# LIMITED NEW SUPPLY AND INCREASING RENT

- According to JLL's latest report, although the pandemic still posing threads to the market, industrial properties in the south remained significantly potential for major manufacturers. Keeping the healthy momentum, both industrial land and ready-built factory (RBF) recorded a high occupancy rate at nearly 86% and 82% compared to 4Q2020, respectively.
- The southern industrial real estate supply is projected to rise further in the next five years to seize the increasing demand and strengthen its leading position in the region's supply.
- Industrial land remained the hottest sector for the needs of either newcomers or existing expanding manufacturers. Therefore, most industrial property developers in southern markets still maintained a strong momentum to raise land prices to a new high at USD 111/sqm/lease term, up 8.1 % YoY. Meanwhile, RBF's rents averaged at USD 4.5/sqm/month across the region, increased 3.1% YoY.

Source: JLL

Figure 2: Industrial land & Ready-built factory (RBF) (ha)

Figure 3: Average rent of land and RBF (USD/sqm/month)