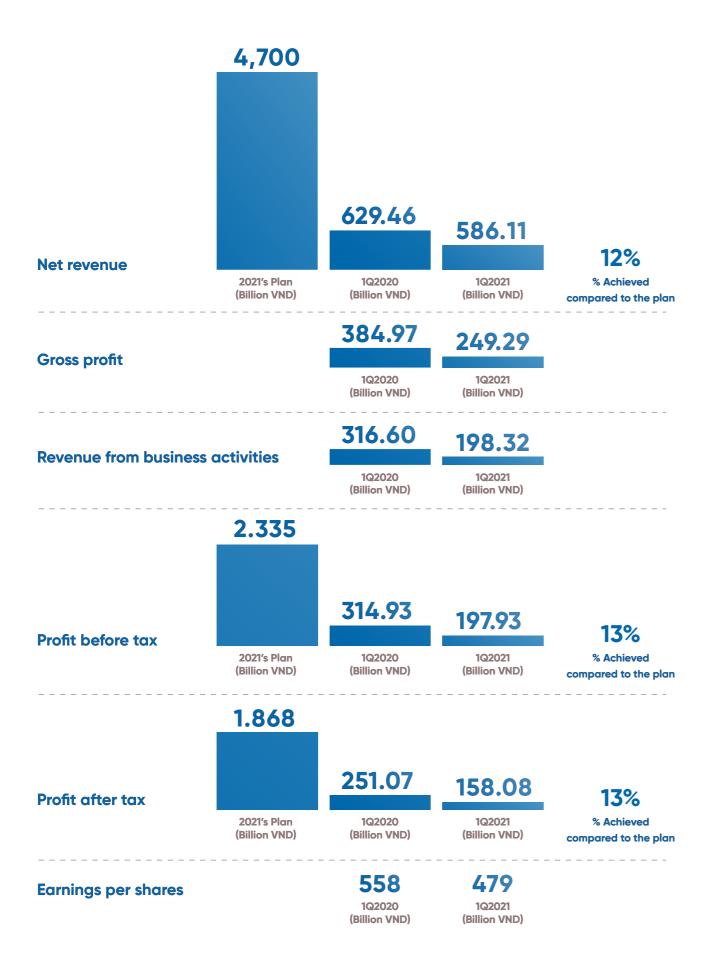

## **INCOME STATEMENT**

Source: Consolidated Financial Statement of the first quarter in 2021

According to the 1Q2021's consolidated financial statements, although the net revenue slightly decreased by 6.9% at VND 586.1 billion, profit recorded a leap in growth, up 60% YoY. Particularly, profit before tax and profit after tax reached VND 314.93 billion and VND 251.07 billion, respectively.

The high jump in profit results from the accelerated completion of infrastructure and partial handover land lots in the low-rise section of Zone 9 inside Nhon Hoi Ecotourism City, Binh Dinh province.

Gross profit margin in the first quarter of 2021 also jumped to 65.7 % (while that of last year was 39.6%), resulting in the gross profit at VND 384.9 billion (54.4% YoY)

**314.93** billion VND

Profit before tax

**215.07** billion VND

Profit after tax

over **60%** (YOY)

4.700 billion VND

Net revenue

1.868 billion VND