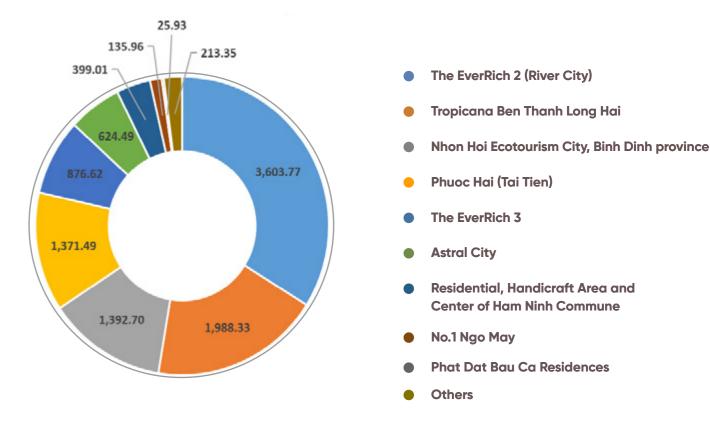

#### **INVENTORY STRUCTURE**

The EverRich 2 (River City) and The EverRich 3, accounting for 42.1% of the real estate inventories, were transferred to Big Gain JSC and Dynamic Innovation JSC. PDR received all the transfer value, and the partners received the 2 projects to continue the construction and operation in 2019. At present, related parties are working on the legal procedures to transfer the projects officially as regulated by laws.