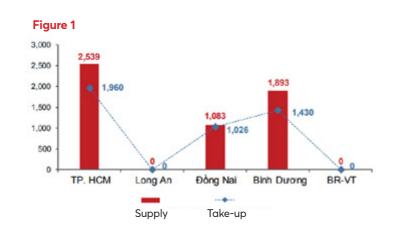

# 01. APARTMENT MARKET IN HCMC AND NEARBY PROVINCES

- Vietnam's apartment market in 1Q2021 started slowly compared to the same period of recent years. However, the situation is projected to quickly recover and accelerate in the near future, especially in the central HCMC. The shortage of apartment supply led to a slowdown in market performance.
- In 1Q2021, the apartment market in HCMC and 4 nearby provinces (Binh Duong, Dong Nai, Ba Ria Vung Tau, and Long An) welcomed 13 projects opened for sales (including 6 new projects and next phrases of 7 existing projects). New supply reached 5,515 units, equivalent to 51% of that of 4Q2020 (10,814 units). New take-ups reached 4,416 units, approximately 80% of the new supply, and 53% of the previous quarter (8,371 units).
- The quarter's new supply and take-up decreased compared to that of 4Q2020 mainly due to the prolonged Tet Holiday in February 2021, but they are relatively higher than 1Q2020.
- In HCMC, 5 projects (including 2 new projects and next phrases of 3 existing projects) offered the market with 2,539 apartments, equivalent to 35% of 4Q2020 (7,233 units) but up 1.6 times YoY (1,547 units). The absorption rate was at 77% (1,960 units) of new supply, equivalent to 34% of that of the previous quarter (5,848 units), and 1.7 times compared to the same period last year (1,146 units).