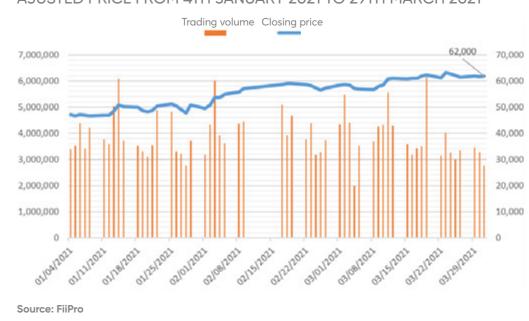

#### FIGURE 4: PDR PRICE IN 1Q2021

AJUSTED PRICE FROM 4TH JANUARY 2021 TO 29TH MARCH 2021