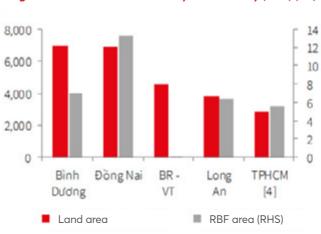

# LIMITED NEW SUPPLY AND INCREASING RENT

- According to JLL's latest report, although the pandemic still posing threads to the market, industrial properties in the south remained significantly potential for major manufacturers. Keeping the healthy momentum, both industrial land and ready-built factory (RBF) recorded a high occupancy rate at nearly 86% and 82% compared to 4Q2020, respectively.
- The southern industrial real estate supply is projected to rise further in the next five years to seize the increasing demand and strengthen its leading position in the region's supply.
- Industrial land remained the hottest sector for the needs of either newcomers or existing expanding manufacturers. Therefore, most industrial property developers in southern markets still maintained a strong momentum to raise land prices to a new high at USD 111/sqm/lease term, up 8.1 % YoY. Meanwhile, RBF's rents averaged at USD 4.5/sqm/month across the region, increased 3.1% YoY.

Source: JLL

Figure 2: Industrial land & Ready-built factory (RBF) (ha)

Figure 3: Average rent of land and RBF (USD/sqm/month)