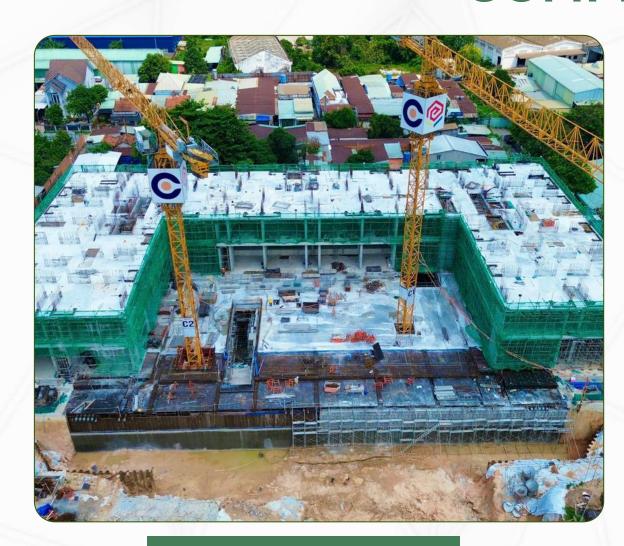

# THUAN AN 1 HIGH-RISE RESIDENTIAL COMPLEX COMPLETES FINANCIAL OBLIGATIONS

**On-site construction** 

Construction update as of April 24, 2025: Piling work in progress.

Sale gallery

- Thuan An 1 High-Rise Residential Complex, spanning approx. 1.8 ha, will feature a 39-story tower with 3-4 basement levels, offering nearly 2,700 units comprising apartments & shophouses. This project is part of a larger 4.4ha complex that includes both Thuan An 1 and Thuan An 2 towers.
- Positioned in an area planned to become a "satellite super-city" linking HCMC and Ba Ria Vung Tau, the project is expected to generate significant cash flow for Phat Dat in 2025.