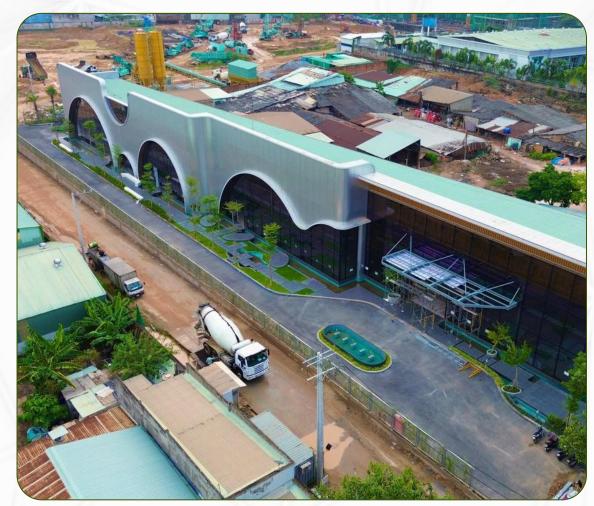

# THUAN AN 1 HIGH-RISE RESIDENTIAL COMPLEX COMPLETES FINANCIAL OBLIGATIONS

**On-site construction** 

Construction update as of April 24, 2025: Piling work in progress.

Sale gallery

- Thuan An 1 High-Rise Residential Complex, spanning approx. 1.8 ha, will feature a 39-story tower with 3-4 basement levels, offering nearly 2,700 units comprising apartments & shophouses. This project is part of a larger 4.4ha complex that includes both Thuan An 1 and Thuan An 2 towers.
- Positioned in an area planned to become a "satellite super-city" linking HCMC and Ba Ria Vung Tau, the project is expected to generate significant cash flow for Phat Dat in 2025.