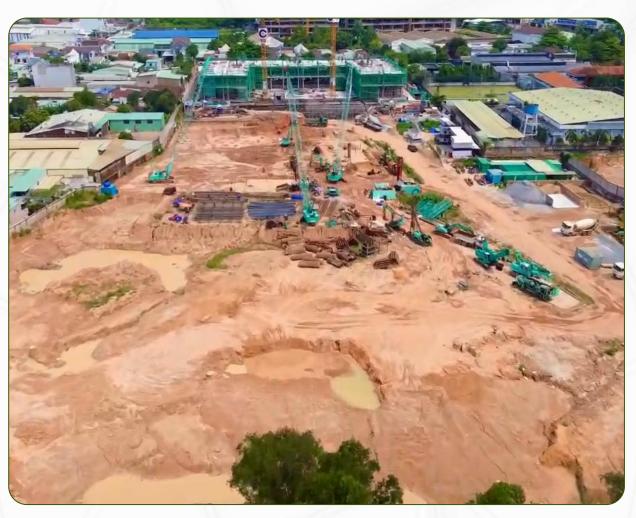

# THUAN AN 1 HIGH-RISE RESIDENTIAL COMPLEX COMPLETES FINANCIAL OBLIGATIONS

**On-site construction** 

Construction update as of April 24, 2025: Piling work in progress.

Sale gallery

- Thuan An 1 High-Rise Residential Complex, spanning approx. 1.8 ha, will feature a 39-story tower with 3-4 basement levels, offering nearly 2,700 units comprising apartments & shophouses. This project is part of a larger 4.4ha complex that includes both Thuan An 1 and Thuan An 2 towers.
- Positioned in an area planned to become a "satellite super-city" linking HCMC and Ba Ria Vung Tau, the project is expected to generate significant cash flow for Phat Dat in 2025.