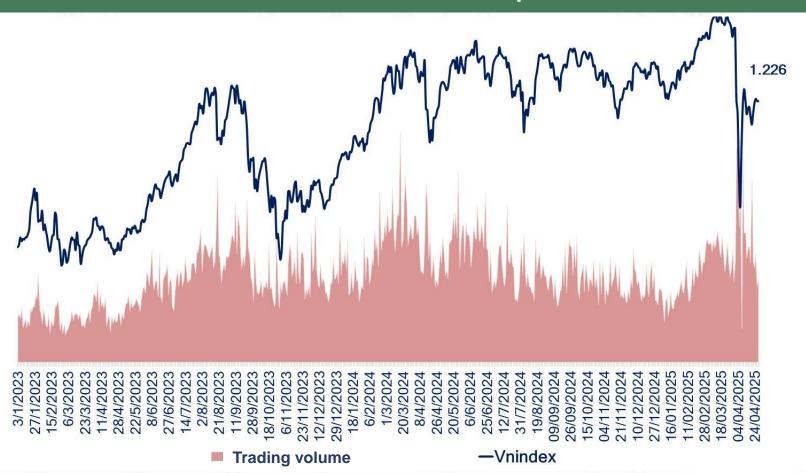

and the Southern region in general for 2025.





## STOCK MARKET & PDR SHARES



As of 08/05/2025

| P | D  | R | НО | SE |     |
|---|----|---|----|----|-----|
| 1 | 6, | 6 | 00 |    | VND |

| Beta | 1.34   |
|------|--------|
| EPS  | 616    |
| P/E  | 26.96  |
| BVPS | 12,722 |
| P/B  | 1.3    |
|      |        |

| 52-week highest (VND/share)                    | 26,850 |
|------------------------------------------------|--------|
| <b>52-week lowest</b> (VND/share)              | 15,050 |
| <b>52-week average volume</b> (million shares) | 7.75   |
| Outstanding shares (million shares)            | 907.23 |

7.992

Average trading volume in April

(million shares/day)

7.70%

15,060

**50%** 

Foreign ownership

Market cap (billion VND)

Free float



# VN – Index declined in April





# SECTION 3. PROJECT INFORMATION



Thuan An 1 High-rise Residential Complex completes financial obligations



Quy Nhon Iconic's community park



Phat Dat expands footprint in Binh Duong with La Pura development project



# THUAN AN 1 HIGH-RISE RESIDENTIAL COMPLEX COMPLETES FINANCIAL OBLIGATIONS





**On-site construction** 



Construction update as of April 24, 2025: Piling work in progress.



Sale gallery

- Thuan An 1 High-Rise Residential Complex, spanning approx. 1.8 ha, will feature a 39-story tower with 3-4 basement levels, offering nearly 2,700 units comprising apartments & shophouses. This project is part of a larger 4.4ha complex that includes both Thuan An 1 and Thuan An 2 towers.
- Positioned in an area planned to become a "satellite super-city" linking HCMC and Ba Ri