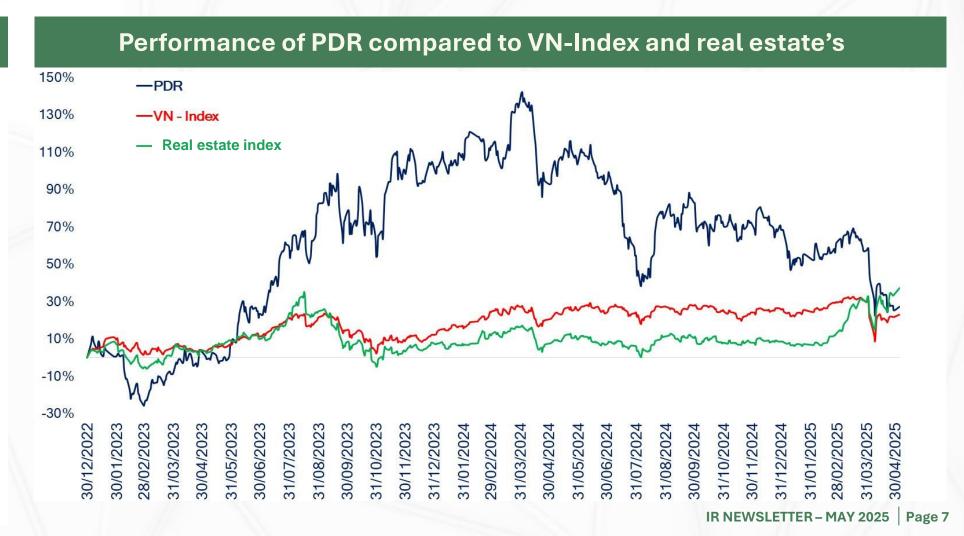

## STOCK MARKET & PDR SHARES

As of 08/05/2025

| P | D  | R | НО | SE |     |
|---|----|---|----|----|-----|
| 1 | 6, | 6 | 00 |    | VND |

| Beta | 1.34   |
|------|--------|
| EPS  | 616    |
| P/E  | 26.96  |
| BVPS | 12,722 |
| P/B  | 1.3    |
|      |        |

| 52-week highest (VND/share)                    | 26,850 |
|------------------------------------------------|--------|
| <b>52-week lowest</b> (VND/share)              | 15,050 |
| <b>52-week average volume</b> (million shares) | 7.75   |
| Outstanding shares (million shares)            | 907.23 |

7.992

Average trading volume in April

(million shares/day)

7.70%

15,060

**50%** 

Foreign ownership

Market cap (billion VND)